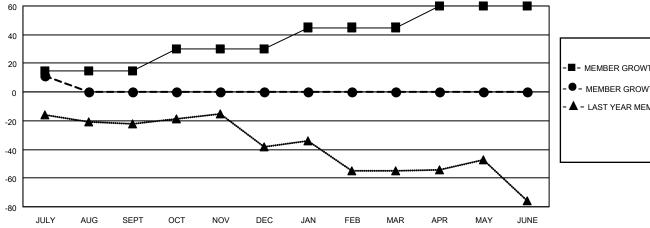

#### GOALS AND ACTUAL MEMBERS CUMULATIVE

| I_ | MEMBED | CDOWTH | NET COAL |  |
|----|--------|--------|----------|--|

Results as of: 7/31/2021

MEMBER GROWTH ACTUAL

- LAST YEAR MEMBERSHIP ACTUAL

| DROPPED CLUBS: 0 |    |
|------------------|----|
| DROPPED MEMBERS  |    |
| DECEASED         | 3  |
| CLUB CANCELLED   | 0  |
| OTHER            | 9  |
| TOTAL            | 12 |